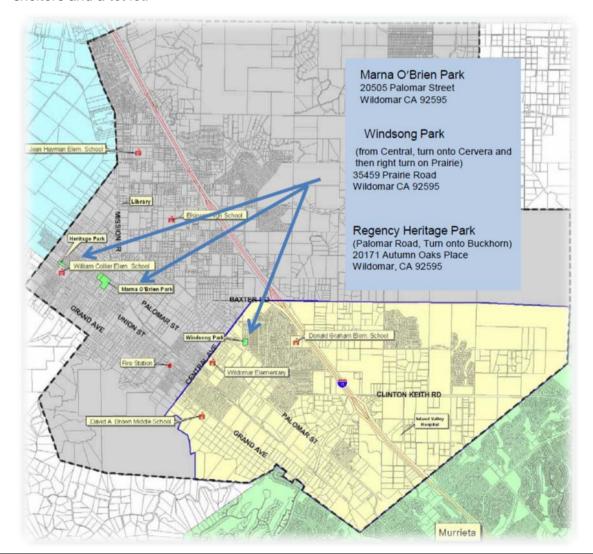

### **BACKGROUND/DISCUSION:**

On August 15, 2017 the Parks Subcommittee discussed and recommended the following 2018 Special Events which were approved by the City Council on February 14, 2018:

|             | Ref | Special Event - Activity        | Possible Dates    | Location        | Budget          |
|-------------|-----|---------------------------------|-------------------|-----------------|-----------------|
|             | 1   | Eggstravaganza                  | March 24, 2018    | Marna O'Brien   | Approved        |
|             | 2   | Star Wars Day                   | May 4, 2018       | Marna O'Brien   | Approved        |
| FY          | 3   | Health Fair/ ALS 5k Partnership | May 19, 2018      | Marna O'Brien   | Approved        |
| 17/18       | 4   | Memorial Day Event              | May 28, 2018      | Cemetery        | Approved        |
|             | 5   | Astronomy Night                 | April 21, 2018    | Marna O'Brien   | Approved        |
|             | 6   | Movie in the Park               | June 2, 2018      | Windsong        | Approved        |
|             | 7   | Campout                         | June 23-24, 2018  | Marna O'Brien   | Approved        |
|             | 8   | City Birthday Celebration       | July 14, 2018     | Marna O'Brien   | <b>Proposed</b> |
|             | 9   | Wildomar Night at the Storm     | July 2018         | Storm Stadium   | <b>Proposed</b> |
|             | 10  | Movie in the Park               | July 28, 2018     | Marna O'Brien   | <b>Proposed</b> |
| -V          | 11  | Drive In Movie Night            | August 4, 2018    | Wildomar Little | <b>Proposed</b> |
| FY<br>18/19 |     |                                 |                   | League Field    |                 |
| 10,13       | 12  | Astronomy Night                 | August 18, 2018   | Marna O'Brien   | <b>Proposed</b> |
|             | 13  | Concert in the Park             | September 8, 2018 | Marna O'Brien   | <b>Proposed</b> |
|             | 14  | Trunk or Treat                  | October 27, 2018  | Marna O'Brien   | <b>Proposed</b> |
|             | 15  | Breakfast with Santa            | December 15, 2018 | Fire Station 61 | <b>Proposed</b> |